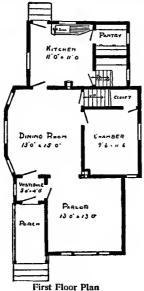

### PRICE PORCH of Blue BED ROOM Prints, to-KITCHEN gether with 9,110 a complete set of typewritten specifications is BED ROOM DINING ROOM ONLY \$5.00 We mail BED ROOM PARLOR Plans and Specifica-できひろ tions the same day order is received. PORCH